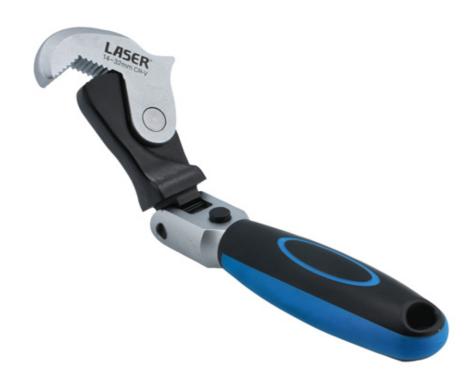

## Flexi-Head Adjustable Wrench 14 - 32mm

An adjustable wrench with spring-loaded jaw, serrated teeth, and a flexible head for easy access to hard to reach fixings. Its simple pull back action allows a quick and firm grip on fixings from 14mm to 32mm in diameter. Manufactured from chrome vanadium, they are particularly good on damaged or rounded-off fasteners.

## **Additional Information**

- Quick adjustment wrench with serrated teeth for firm grip on even the most rounded fixings. Also features a lockable flexi-head for greater access.
- Overall length: 240mm. Range: 14 32mm.
- For use on all types of bolts, including Single Hex (6pt), Bi-Hex (12pt), Star/Torx, Spline, Square etc.
- Manufactured from chrome vanadium (CRV 6140) for strength, with a cushion grip handle.
- Smaller size also available, please see Part No. 8729 (Range: 8 17mm).