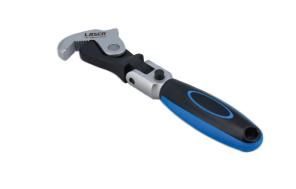

## Flexi-Head Adjustable Wrench 14 - 32mm

An adjustable wrench with spring-loaded jaw, serrated teeth, and a flexible head for easy access to hard to reach fixings. Its simple pull back action allows a quick and firm grip on fixings from 14mm to 32mm in diameter. Manufactured from chrome vanadium, they are particularly good on damaged or rounded-off fasteners.

## **Additional Information**

- Quick adjustment wrench with serrated teeth for firm grip on even the most rounded fixings. Also features a lockable flexi-head for greater access.
- Overall length: 240mm. Range: 14 32mm.
- For use on all types of bolts, including Single Hex (6pt), Bi-Hex (12pt), Star/Torx, Spline, Square etc.
- Manufactured from chrome vanadium (CRV 6140) for strength, with a cushion grip handle.
- Smaller size also available, please see Part No. 8729 (Range: 8 17mm).