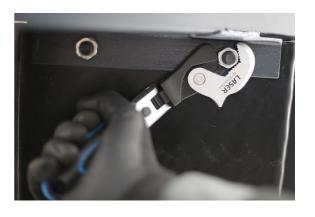

## Flexi-Head Adjustable Wrench 14 - 32mm

An adjustable wrench with spring-loaded jaw, serrated teeth, and a flexible head for easy access to hard to reach fixings. Its simple pull back action allows a quick and firm grip on fixings from 14mm to 32mm in diameter. Manufactured from chrome vanadium, they are particularly good on damaged or rounded-off fasteners.

## **Additional Information**

- Quick adjustment wrench with serrated teeth for firm grip on even the most rounded fixings. Also features a lockable flexi-head for greater access.
- Overall length: 240mm. Range: 14 32mm.
- For use on all types of bolts, including Single Hex (6pt), Bi-Hex (12pt), Star/Torx, Spline, Square etc.
- Manufactured from chrome vanadium (CRV 6140) for strength, with a cushion grip handle.
- Smaller size also available, please see Part No. 8729 (Range: 8 17mm).