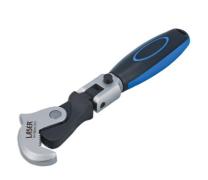

## Flexi-Head Adjustable Wrench 14 - 32mm

An adjustable wrench with spring-loaded jaw, serrated teeth, and a flexible head for easy access to hard to reach fixings. Its simple pull back action allows a quick and firm grip on fixings from 14mm to 32mm in diameter. Manufactured from chrome vanadium, they are particularly good on damaged or rounded-off fasteners.

## **Additional Information**

- Quick adjustment wrench with serrated teeth for firm grip on even the most rounded fixings. Also features a lockable flexi-head for greater access.
- Overall length: 240mm. Range: 14 32mm.
- For use on all types of bolts, including Single Hex (6pt), Bi-Hex (12pt), Star/Torx, Spline, Square etc.
- Manufactured from chrome vanadium (CRV 6140) for strength, with a cushion grip handle.
- Smaller size also available, please see Part No. 8729 (Range: 8 17mm).